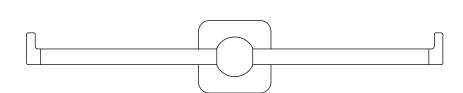

#### **Features**

- Holds two rolls of toilet paper.
- Coordinates with other products in the Parallel collection.