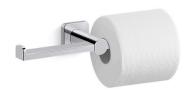

# **Parallel®** Double toilet paper holder K-21897

#### **Features**

- Holds two rolls of toilet paper.
- Coordinates with other products in the Parallel collection.